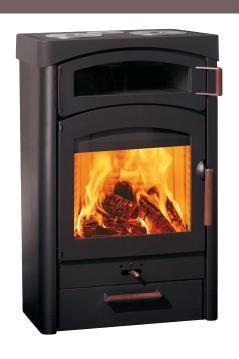

## PALLAS BACK







## PALLAS BACK



| Dimensions and weight                                          |             |
|----------------------------------------------------------------|-------------|
| Height [mm]                                                    | 1152        |
| Width [mm]                                                     | 732         |
| Depth [mm]                                                     | 464         |
| Combustion chamber width [mm]                                  | 537         |
| Combustion chamber height [mm]                                 | 360         |
| Combustion chamber depth [mm]                                  | 258         |
| Baking compartment width [mm]                                  | 470         |
| Baking compartment height [mm]