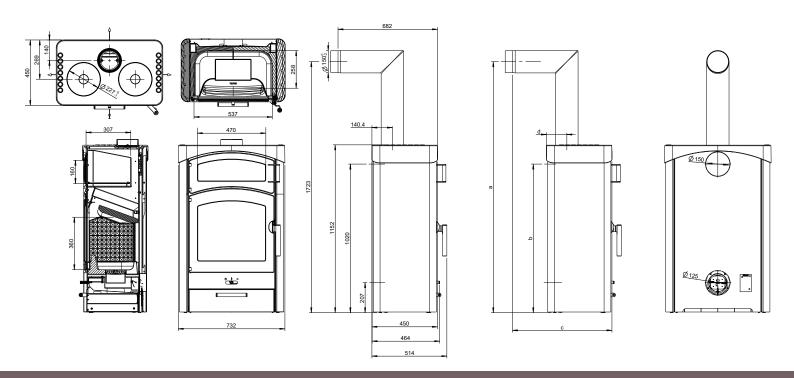

## PALLAS BACK

| Dimensions and weight                                          |             |
|----------------------------------------------------------------|-------------|
| Height [mm]                                                    | 1152        |
| Width [mm]                                                     | 732         |
| Depth [mm]                                                     | 464         |
| Combustion chamber width [mm]                                  | 537         |
| Combustion chamber height [mm]                                 | 360         |
| Combustion chamber depth [mm]                                  | 258         |
| Baking compartment width [mm]                                  | 470         |
| Baking compartment height [mm]                                 | 160         |
| Baking compartment depth [mm]                                  | 307         |
| Warming drawer, width [mm]                                     | -           |
| Warming compartment height [mm]                                | -           |
| Warming drawer, depth [mm]                                     | -           |
| Dimensions, a (with Austroflamm elbow piece) [mm]              | 1723        |
| Dimensions, b (with Austroflamm elbow piece) [mm]              | 1020        |
| Dimensions, c (with Austroflamm elbow piece) [mm]              | 682         |
| Dimensions, d (with Austroflamm elbow piece) [mm]              | 140         |
| Flue pipe outlet, diameter [mm]                                | 150         |
| Outside air connection diameter [Ø mm]                         | 125         |
| Weight, basic appliance [kg]                                   | 182         |
| Weight Xtra [kg]                                               | -           |
| Weight, HMS [kg]                                               | 86          |
| Total weight inc. steel case (STM) [kg]                        | 193         |
| Total weight inc. ceramic case (KGM) [kg]                      | 223         |
| Total weight inc. soapstone case (SPM) [kg]                    | 319         |
| a: Safety distance to combustible materials, front [mm]        | 800         |
| b: Safety distance to combustible materials, left [mm]         | 200         |
| c: Safety distance to combustible materials, rear [mm]         | 200         |
| d: Safety distance to combustible materials, right [mm]        | 200         |
| Safety distance to combustible materials, floor [mm]           | 0           |
| Output                                                         |             |
|                                                                | 0.0         |
| Nominal heat efficiency [kW]                                   | 9.0         |
| Minimum heat output [kW]                                       | 4.5         |
| Maximum heat output [kW]                                       | 13.0        |
| Minimum room heating capacity [m³]                             | 114         |
| Maximum room heating capacity [m³]                             | 305         |
| Energy efficiency class                                        | A           |
| Data for the chimney sweep                                     |             |
| Exhaust gas mass flow [g/s]                                    | 9.2         |
| Flue gas temperature [°C]                                      | 310         |
| Minimum delivery pressure at nominal heat output [Pa]          | 12          |
| at 0.8 times nominal heat output [Pa]                          | 10          |
| Equipment                                                      |             |
| Xtra heat storage technology                                   | -           |
| Heat Memory System                                             | Accessories |
| External air connection / operation independent of ambient air | No          |