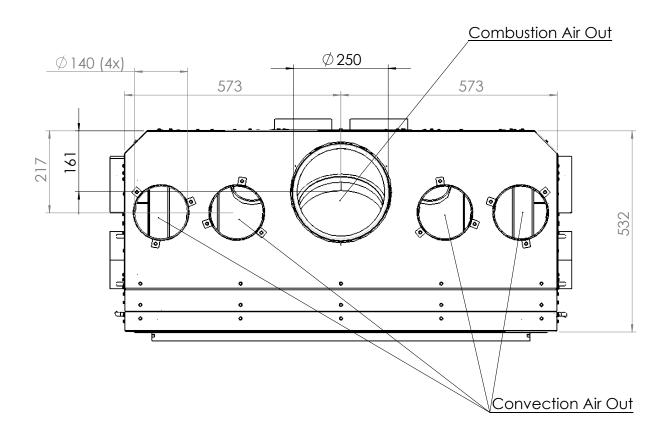

W100-61F

All dimensions in mm. Modifications under reserve.

17-9-2020 sheet 1 / 5

 $\odot$  All rights reserved. This drawing is sole property of Kal-fire. No part of this drawing may be reproduced, or published, in any form or in any way without prior written permission from Kal-fire.