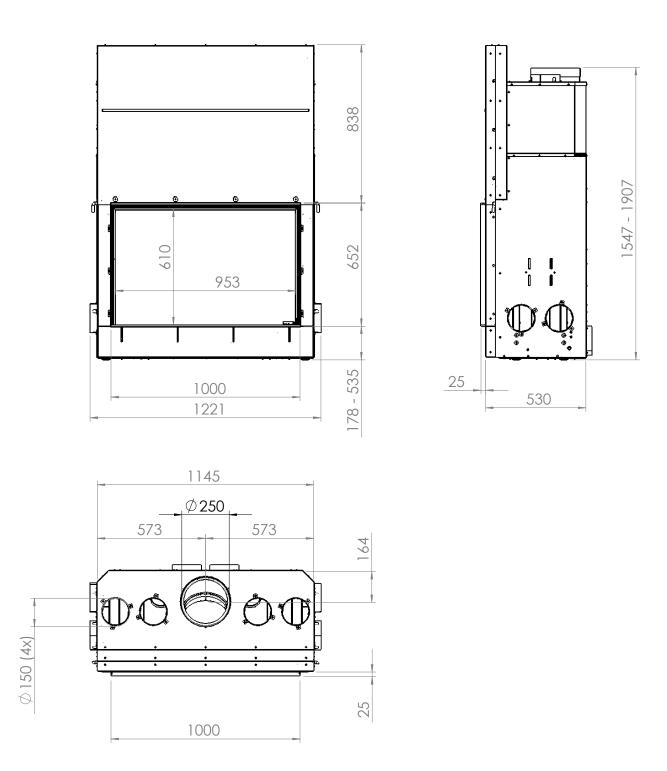

W100-61F

All dimensions in mm. Modifications under reserve.

17-9-2020 sheet 1 / 5

 $\odot$  All rights reserved. This drawing is sole property of Kal-fire. No part of this drawing may be reproduced, or published, in any form or in any way without prior written permission from Kal-fire.