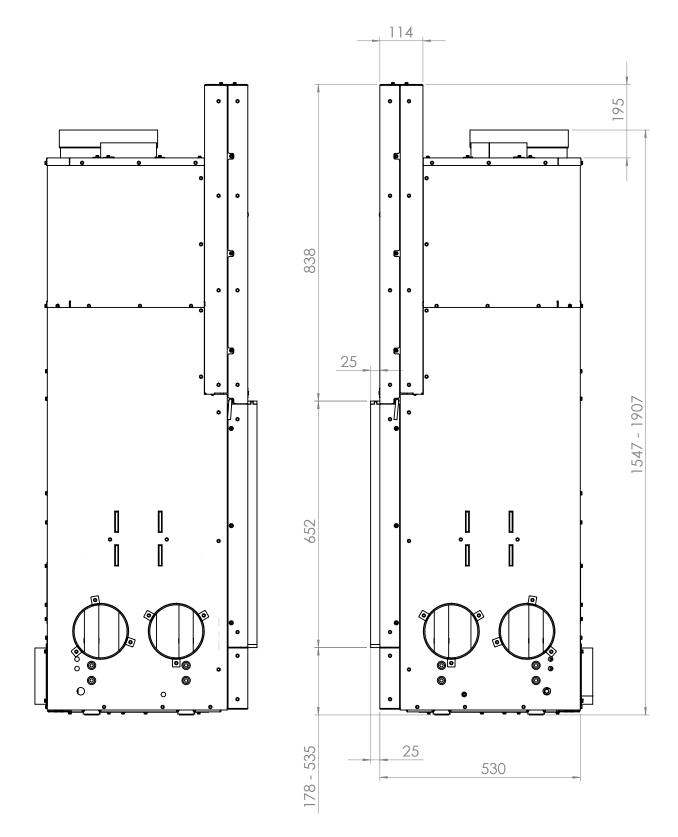

## W100-61F

## KALFIRE FIREPLACES

All dimensions in mm. Modifications under reserve.

17-9-2020 sheet 3 / 5

 ${}^{\odot}$  All rights reserved. This drawing is sole property of Kal-fire. No part of this drawing may be reproduced, or published, in any form or in any way without prior written permission from Kal-fire.