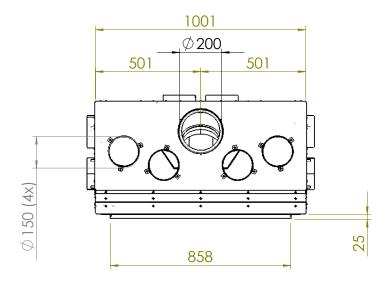

W85-40F

All dimensions in mm. Modifications under reserve.

2-9-2020 sheet 3 / 5

@ All rights reserved. This drawing is sole property of Kal-fire. No part of this drawing may be reproduced, or published, in any form or in any way without prior written permission from Kal-fire.