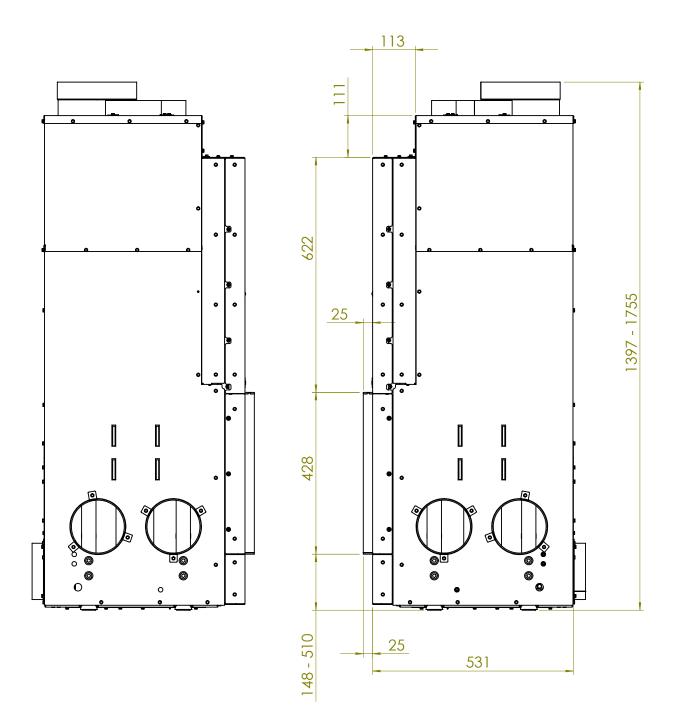

W85-40F

All dimensions in mm. Modifications under reserve.

2-9-2020 sheet 2 / 5

 ${\ensuremath{\mathbb C}}$  All rights reserved. This drawing is sole property of Kal-fire. No part of this drawing may be reproduced, or published, in any form or in any way without prior written permission from Kal-fire.