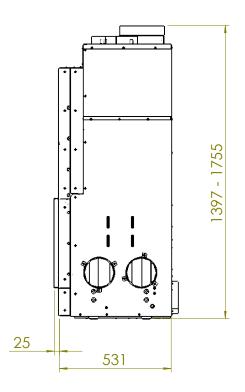

W85-40F

All dimensions in mm. Modifications under reserve.

2-9-2020 sheet 2 / 5

 ${\ensuremath{\mathbb C}}$  All rights reserved. This drawing is sole property of Kal-fire. No part of this drawing may be reproduced, or published, in any form or in any way without prior written permission from Kal-fire.