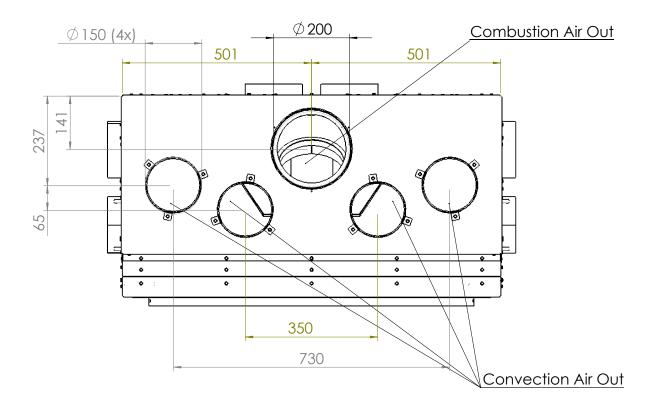

W85-40F

Combustion Air Out Alternativ

All dimensions in mm. Modifications under reserve.

2-9-2020 sheet 5 / 5

@ All rights reserved. This drawing is sole property of Kal-fire. No part of this drawing may be reproduced, or published, in any form or in any way without prior written permission from Kal-fire.