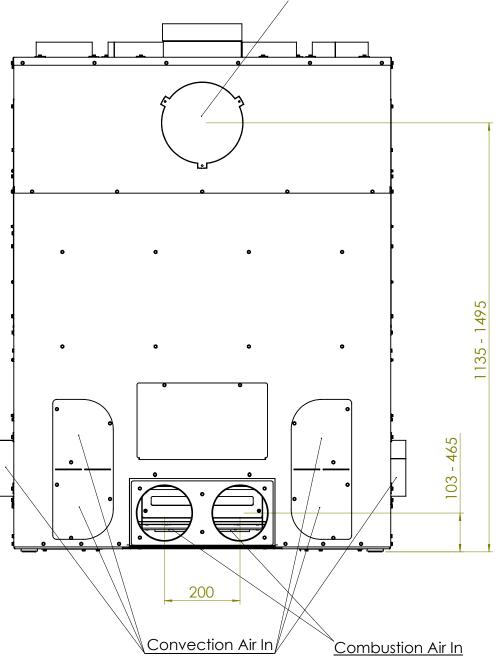

W85-40F

All dimensions in mm. Modifications under reserve.

2-9-2020 sheet 3 / 5

@ All rights reserved. This drawing is sole property of Kal-fire. No part of this drawing may be reproduced, or published, in any form or in any way without prior written permission from Kal-fire.