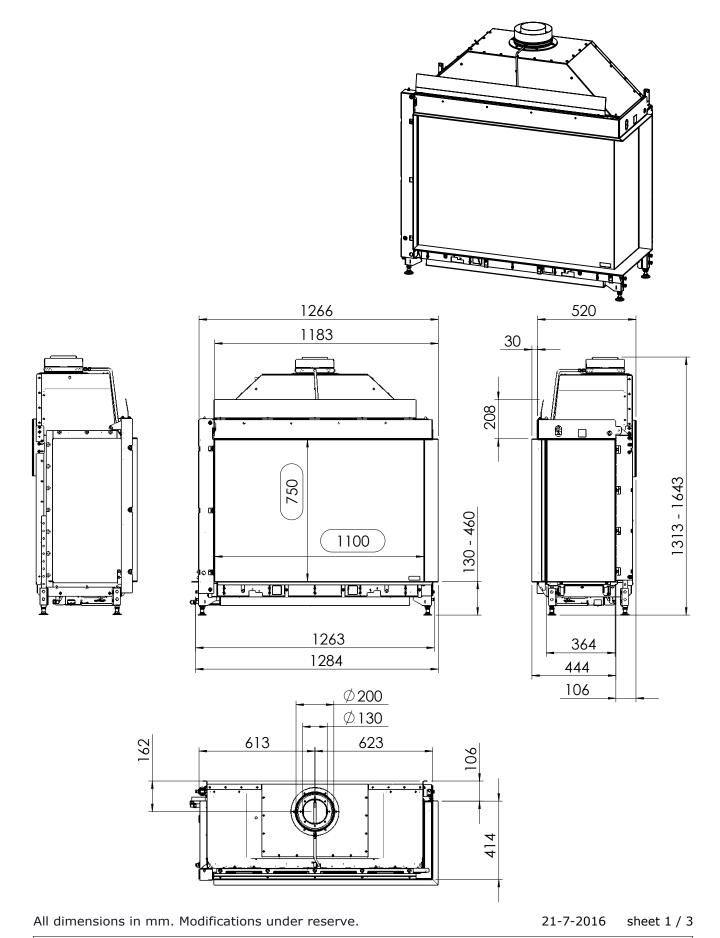

## GP110-75CR

 $\odot$  All rights reserved. This drawing is sole property of Kal-fire. No part of this drawing may be reproduced, or published, in any form or in any way without prior written permission from Kal-fire.