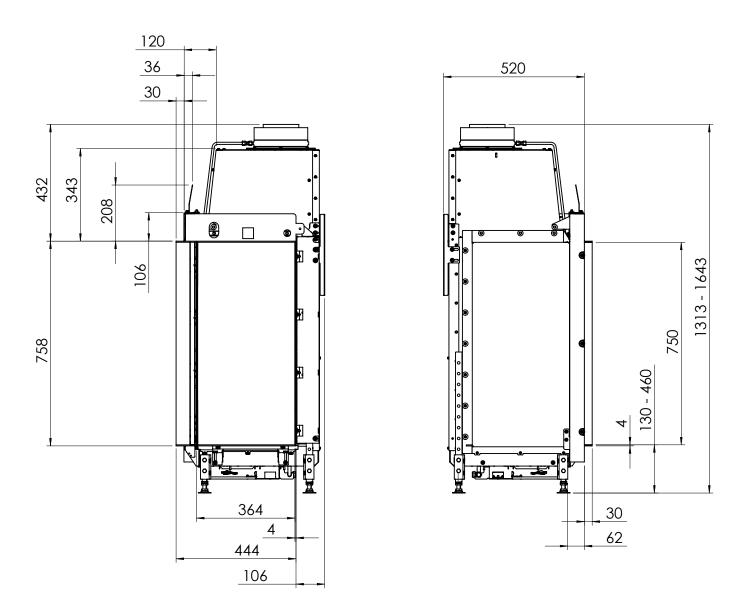

## GP110-75CR

All dimensions in mm. Modifications under reserve.

21-7-2016 sheet 3 / 3

 $^{\odot}$  All rights reserved. This drawing is sole property of Kal-fire. No part of this drawing may be reproduced, or published, in any form or in any way without prior written permission from Kal-fire.