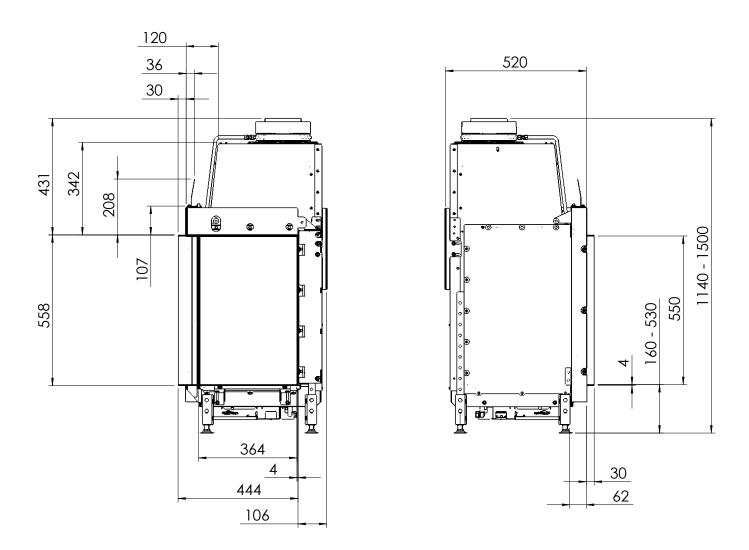

## GP110-55CR

All dimensions in mm. Modifications under reserve.

21-7-2016 sheet 2 / 3

 ${\ensuremath{\mathbb C}}$  All rights reserved. This drawing is sole property of Kal-fire. No part of this drawing may be reproduced, or published, in any form or in any way without prior written permission from Kal-fire.