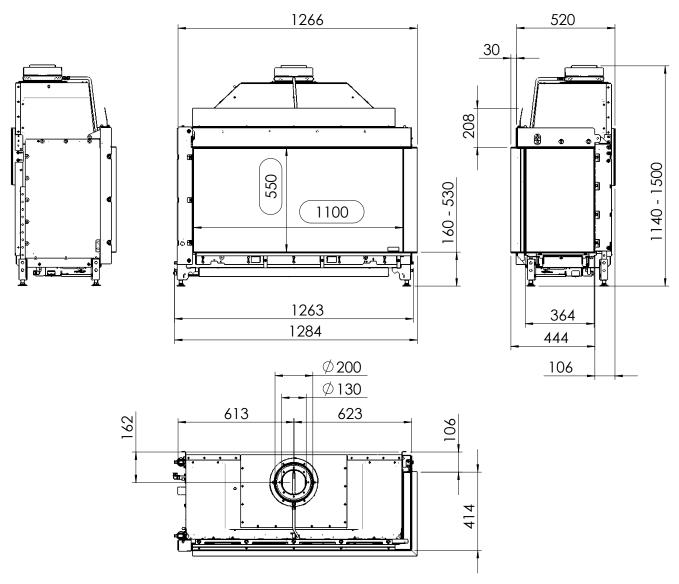

All dimensions in mm. Modifications under reserve.

21-7-2016 sheet 1 / 3

@ All rights reserved. This drawing is sole property of Kal-fire. No part of this drawing may be reproduced, or published, in any form or in any way without prior written permission from Kal-fire.