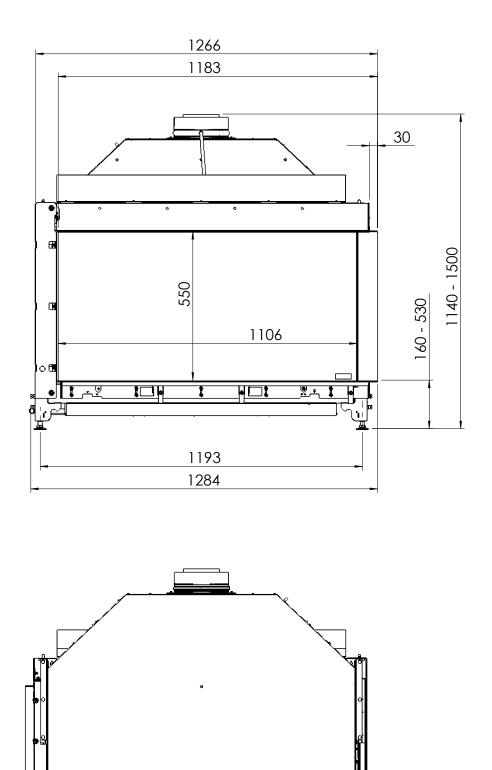

## GP110-55CR

All dimensions in mm. Modifications under reserve.

21-7-2016 sheet 2 / 3

 ${\ensuremath{\mathbb C}}$  All rights reserved. This drawing is sole property of Kal-fire. No part of this drawing may be reproduced, or published, in any form or in any way without prior written permission from Kal-fire.