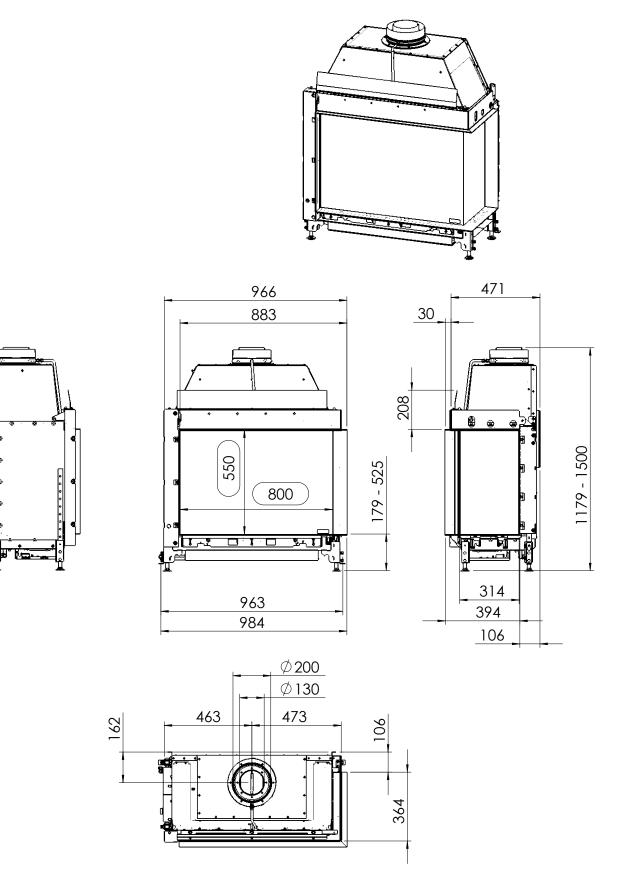

## GP80-55CR

All dimensions in mm. Modifications under reserve.

21-7-2016 sheet 1 / 3

 ${}^{\odot}$  All rights reserved. This drawing is sole property of Kal-fire. No part of this drawing may be reproduced, or published, in any form or in any way without prior written permission from Kal-fire.