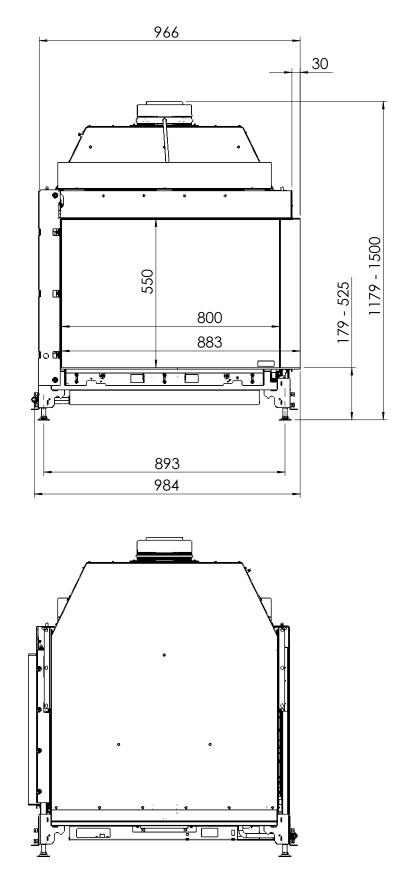

## GP80-55CR

All dimensions in mm. Modifications under reserve.

21-7-2016 sheet 2 / 3

 $\ensuremath{\mathbb{C}}$  All rights reserved. This drawing is sole property of Kal-fire. No part of this drawing may be reproduced, or published, in any form or in any way without prior written permission from Kal-fire.