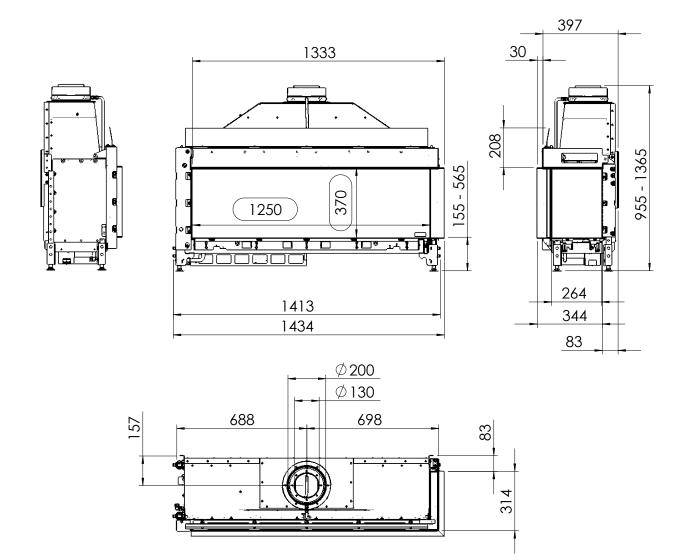

## G125-37CR

All dimensions in mm. Modifications under reserve.

21-7-2016 sheet 2 / 3

@ All rights reserved. This drawing is sole property of Kal-fire. No part of this drawing may be reproduced, or published, in any form or in any way without prior written permission from Kal-fire.