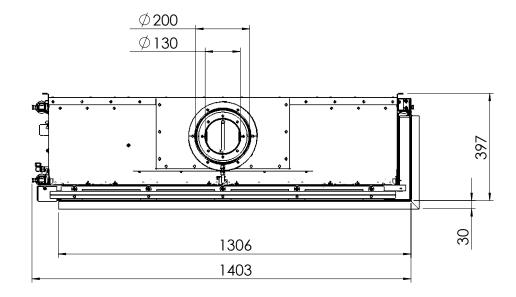

## G125-37CR

All dimensions in mm. Modifications under reserve.

21-7-2016 sheet 1 / 3

 ${}^{\odot}$  All rights reserved. This drawing is sole property of Kal-fire. No part of this drawing may be reproduced, or published, in any form or in any way without prior written permission from Kal-fire.