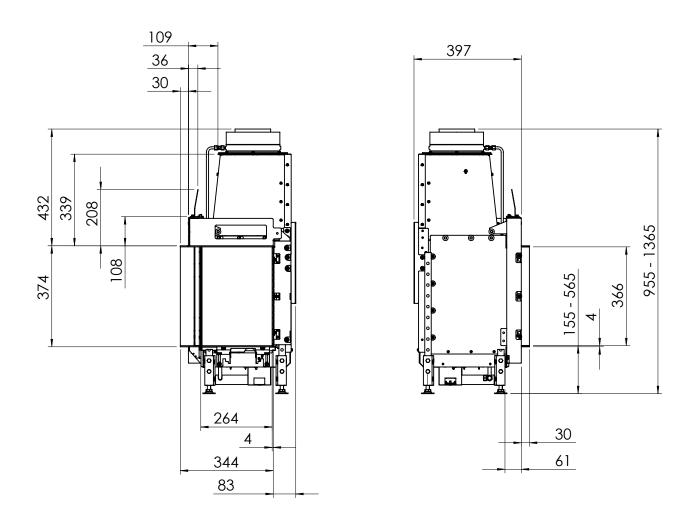

## G125-37CR

All dimensions in mm. Modifications under reserve.

21-7-2016 sheet 2 / 3

@ All rights reserved. This drawing is sole property of Kal-fire. No part of this drawing may be reproduced, or published, in any form or in any way without prior written permission from Kal-fire.