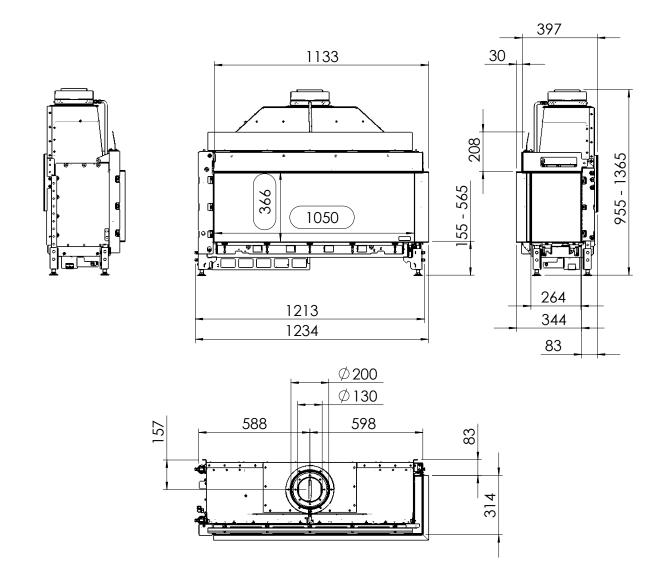

## G105-37CR

All dimensions in mm. Modifications under reserve.

21-7-2016 sheet 1 / 3

 ${}^{\odot}$  All rights reserved. This drawing is sole property of Kal-fire. No part of this drawing may be reproduced, or published, in any form or in any way without prior written permission from Kal-fire.