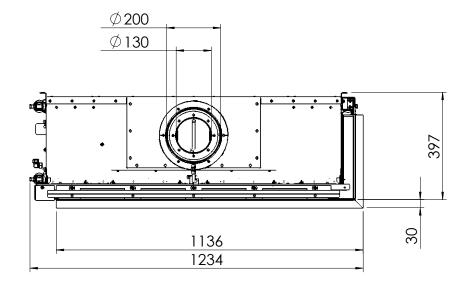

## G105-37CR

All dimensions in mm. Modifications under reserve.

21-7-2016 sheet 1 / 3

 ${}^{\odot}$  All rights reserved. This drawing is sole property of Kal-fire. No part of this drawing may be reproduced, or published, in any form or in any way without prior written permission from Kal-fire.