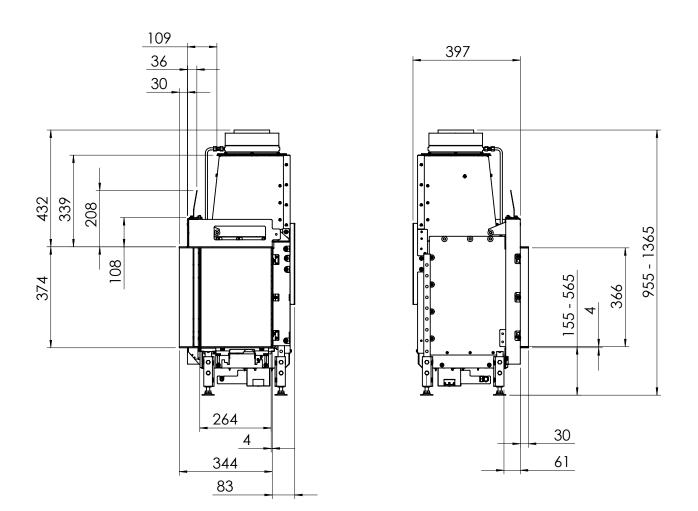

## G105-37CR

All dimensions in mm. Modifications under reserve.

21-7-2016 sheet 2 / 3

@ All rights reserved. This drawing is sole property of Kal-fire. No part of this drawing may be reproduced, or published, in any form or in any way without prior written permission from Kal-fire.