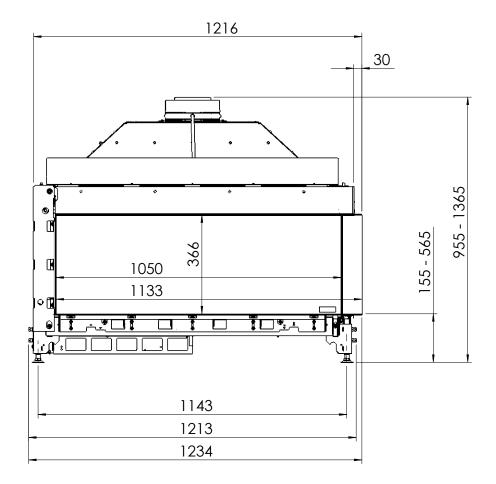

## G105-37CR

All dimensions in mm. Modifications under reserve.

21-7-2016 sheet 2 / 3

@ All rights reserved. This drawing is sole property of Kal-fire. No part of this drawing may be reproduced, or published, in any form or in any way without prior written permission from Kal-fire.