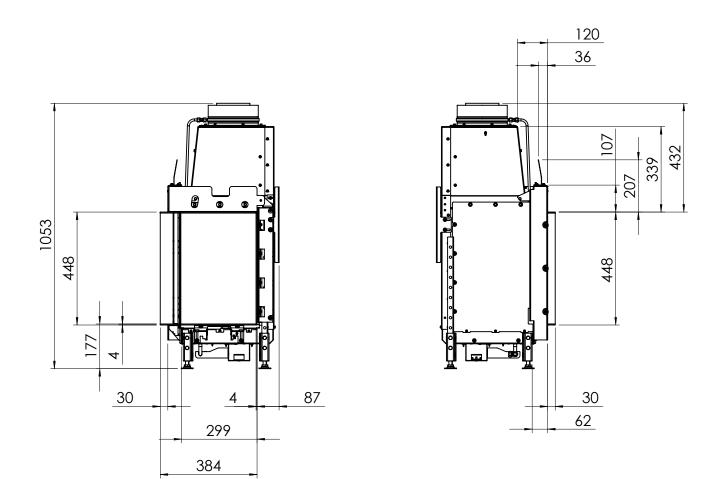

G85-44CR

All dimensions in mm. Modifications under reserve.

14-8-2016 sheet 1 / 3

 ${\ensuremath{\mathbb C}}$  All rights reserved. This drawing is sole property of Kal-fire. No part of this drawing may be reproduced, or published, in any form or in any way without prior written permission from Kal-fire.