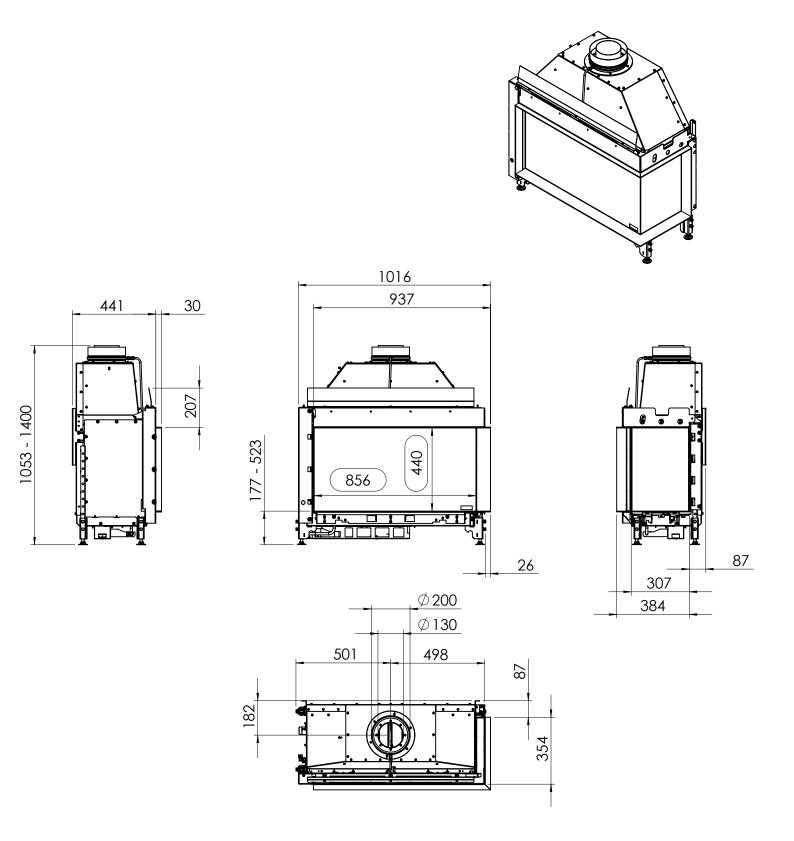

G85-44CR

All dimensions in mm. Modifications under reserve.

14-8-2016 sheet 1 / 3

 ${\ensuremath{\mathbb C}}$  All rights reserved. This drawing is sole property of Kal-fire. No part of this drawing may be reproduced, or published, in any form or in any way without prior written permission from Kal-fire.