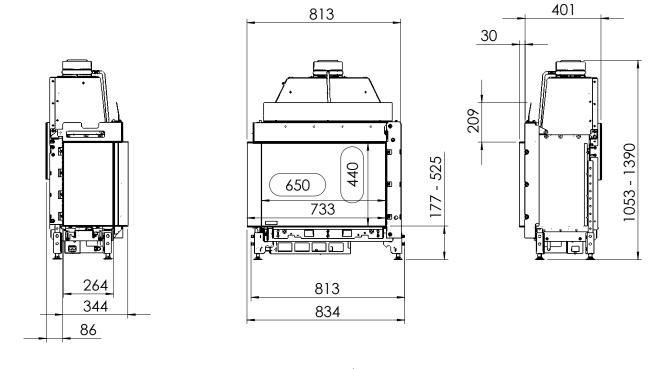

All dimensions in mm. Modifications under reserve.

21-7-2016 sheet 1 / 3

 ${}^{\odot}$  All rights reserved. This drawing is sole property of Kal-fire. No part of this drawing may be reproduced, or published, in any form or in any way without prior written permission from Kal-fire.