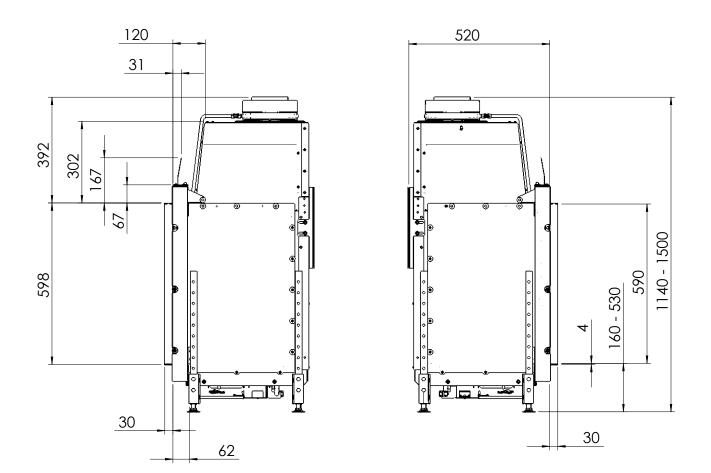

All dimensions in mm. Modifications under reserve.

21-7-2016 sheet 3 / 3

 $\odot$  All rights reserved. This drawing is sole property of Kal-fire. No part of this drawing may be reproduced, or published, in any form or in any way without prior written permission from Kal-fire.