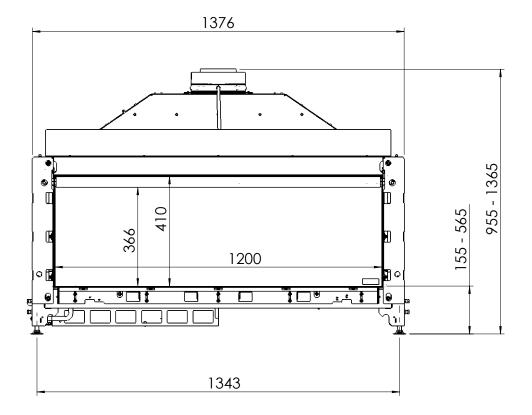

G120-41F

All dimensions in mm. Modifications under reserve.

21-7-2016 sheet 1 / 3

@ All rights reserved. This drawing is sole property of Kal-fire. No part of this drawing may be reproduced, or published, in any form or in any way without prior written permission from Kal-fire.