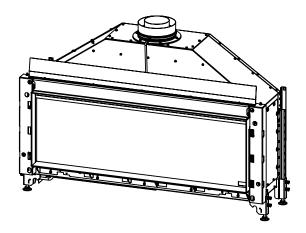

G120-41F

All dimensions in mm. Modifications under reserve.

21-7-2016 sheet 1 / 3

@ All rights reserved. This drawing is sole property of Kal-fire. No part of this drawing may be reproduced, or published, in any form or in any way without prior written permission from Kal-fire.