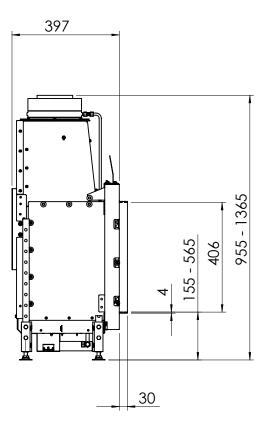

G120-41F

All dimensions in mm. Modifications under reserve.

21-7-2016 sheet 1 / 3

@ All rights reserved. This drawing is sole property of Kal-fire. No part of this drawing may be reproduced, or published, in any form or in any way without prior written permission from Kal-fire.

All dimensions in mm. Modifications under reserve.

21-7-2016 sheet 2 / 3

 ${}^{\odot}$  All rights reserved. This drawing is sole property of Kal-fire. No part of this drawing may be reproduced, or published, in any form or in any way without prior written permission from Kal-fire.

All dimensions in mm. Modifications under reserve.

21-7-2016 sheet 3 / 3

@ All rights reserved. This drawing is sole property of Kal-fire. No part of this drawing may be reproduced, or published, in any form or in any way without prior written permission from Kal-fire.